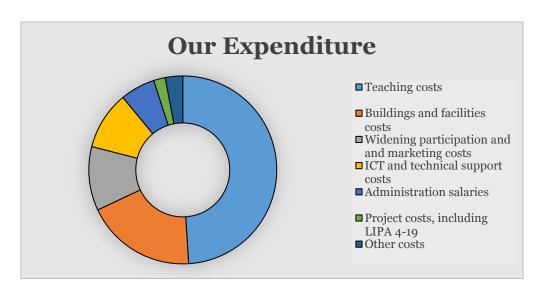

| Expenditure                                | £000   | % of Total<br>Expenditure |
|--------------------------------------------|--------|---------------------------|
| Teaching costs                             | 6,785  | 49                        |
| Buildings and facilities costs             | 2,641  | 19                        |
| Widening participation and marketing costs | 1,441  | 11                        |
| ICT and technical support costs            | 1,291  | 10                        |
| Administration salaries                    | 858    | 6                         |
| Project costs, including LIPA 4-19         | 312    | 2                         |
| Other costs                                | 411    | 3                         |
| Total                                      | 13,739 | 100                       |