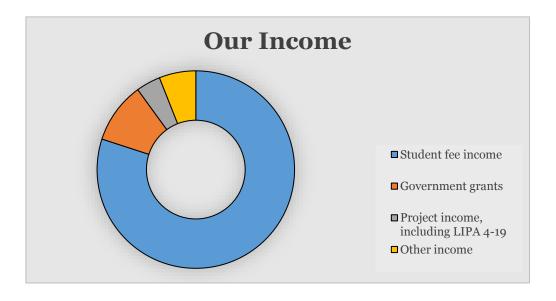

| Income                                        | £000   | % of Total Income |
|-----------------------------------------------|--------|-------------------|
| Student fee income                            | 11,516 | 80                |
| Government grants                             | 1,401  | 10                |
| Project income, including LIPA 4-19           | 528    | 4                 |
| Other income, including catering and interest | 821    | 6                 |
| Total                                         | 14,266 | 100               |