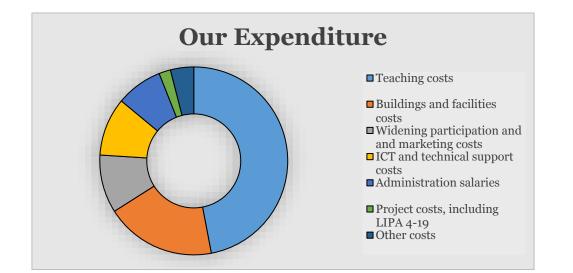

| Expenditure                                | £000   | % of Total<br>Expenditure |
|--------------------------------------------|--------|---------------------------|
| Teaching costs                             | 5,977  | 47                        |
| Buildings and facilities costs             | 2,478  | 19                        |
| Widening participation and marketing costs | 1,285  | 10                        |
| ICT and technical support costs            | 1,273  | 10                        |
| Administration salaries                    | 968    | 8                         |
| Project costs, including LIPA 4-19         | 297    | 2                         |
| Other costs                                | 542    | 4                         |
| Total                                      | 12,820 | 100                       |