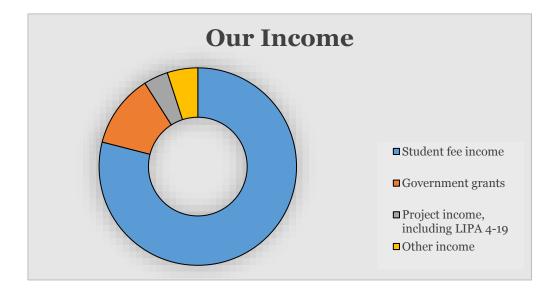

| Income                                        | £000   | % of Total Income |
|-----------------------------------------------|--------|-------------------|
| Student fee income                            | 10,335 | 79                |
| Government grants                             | 1,649  | 12                |
| Project income, including LIPA 4-19           | 472    | 4                 |
| Other income, including catering and interest | 676    | 5                 |
| Total                                         | 12,857 | 100               |